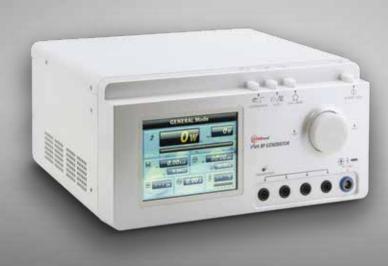

# Generator

- Advanced generator system
- Dedicated algorithm to prevent charring
- · Impedance sound guide for better control of procedure