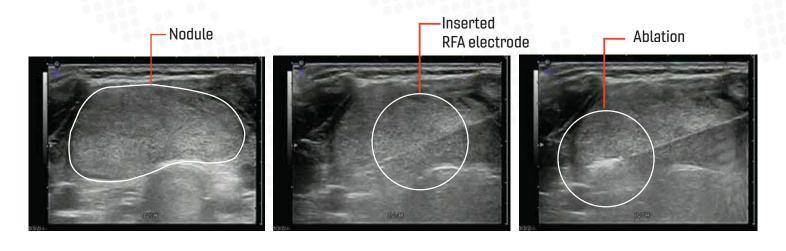

## **STARmed Electrodes**

- The sharpest electrodes that need no incision
- Clear visualisation of electrode tip on ultrasound
- Easy & smooth electrode control for "moving-shot" technique
- Complete range of electrode types & specifications

# Generator

- Advanced generator system
- Dedicated algorithm to prevent charring
- · Impedance sound guide for better control of procedure