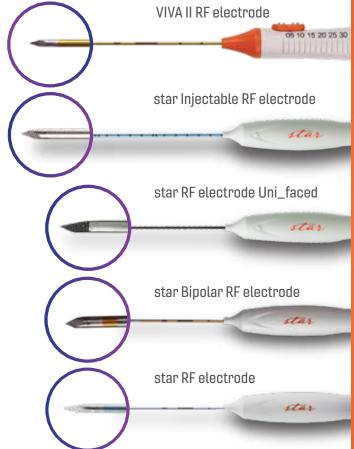

## **STARmed Electrodes**

- The sharpest electrodes that need no incision
- Clear visualisation of electrode tip on ultrasound
- Easy & smooth electrode control for "moving-shot" technique
- Complete range of electrode types & specifications

#### \* Ordering Number Electrodes

| Model Name<br>Specification | star Fixed           | VIVA II | star Bipolar      | star Uni_Faced  | star Injectable |
|-----------------------------|----------------------|---------|-------------------|-----------------|-----------------|
| Gauge                       | 18/19 G              | 18 G    | 17 G              | 17 G            | 18/19 G         |
| Length                      | 7-10 cm              | 7-10 cm | 7-10 cm           | 7-10 cm         | 7-10 cm         |
| Active Tip                  | 3.8, 5, 7, 10, 15 mm | 5-30 mm | 12, 14, 15, 16 mm | 5, 7, 10, 15 mm | 7, 10, 15 mm    |