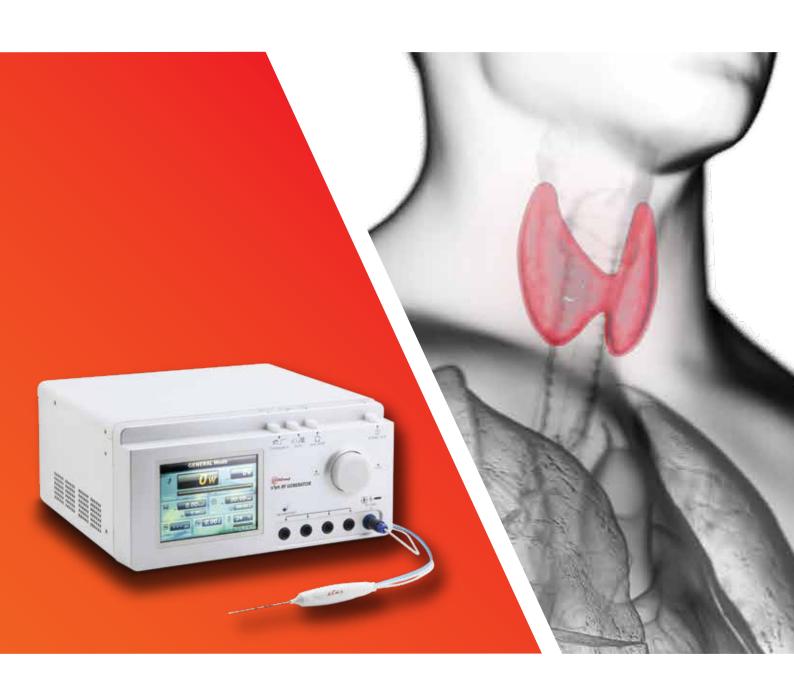

# Thyroid Radiofrequency Ablation

Minimally Invasive Treatment for Thyroid Nodules

# Generator

- Advanced generator system
- Dedicated algorithm to prevent charring
- · Impedance sound guide for better control of procedure